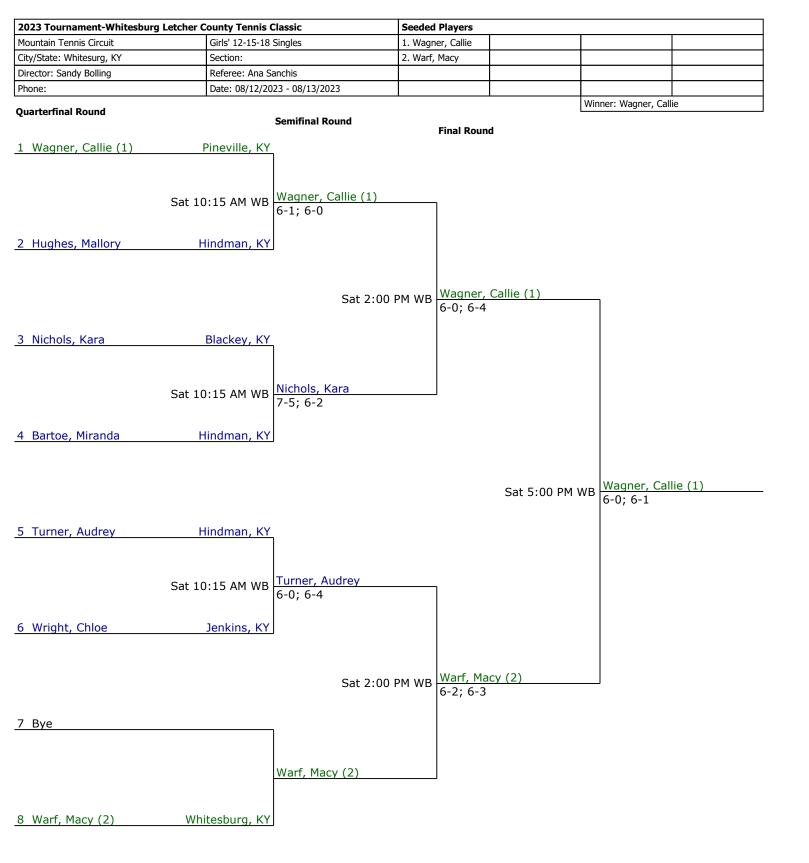

| 2023 Tournament-Whitesburg Letcher County Tennis Classic |                               | Seeded Players |  |         |  |
|----------------------------------------------------------|-------------------------------|----------------|--|---------|--|
| Mountain Tennis Circuit                                  | Mixed C Doubles 3.0<          |                |  |         |  |
| City/State: Whitesurg, KY                                | Section:                      |                |  |         |  |
| Director: Sandy Bolling                                  | Referee: Ana Sanchis          |                |  |         |  |
| Phone:                                                   | Date: 08/12/2023 - 08/13/2023 |                |  |         |  |
|