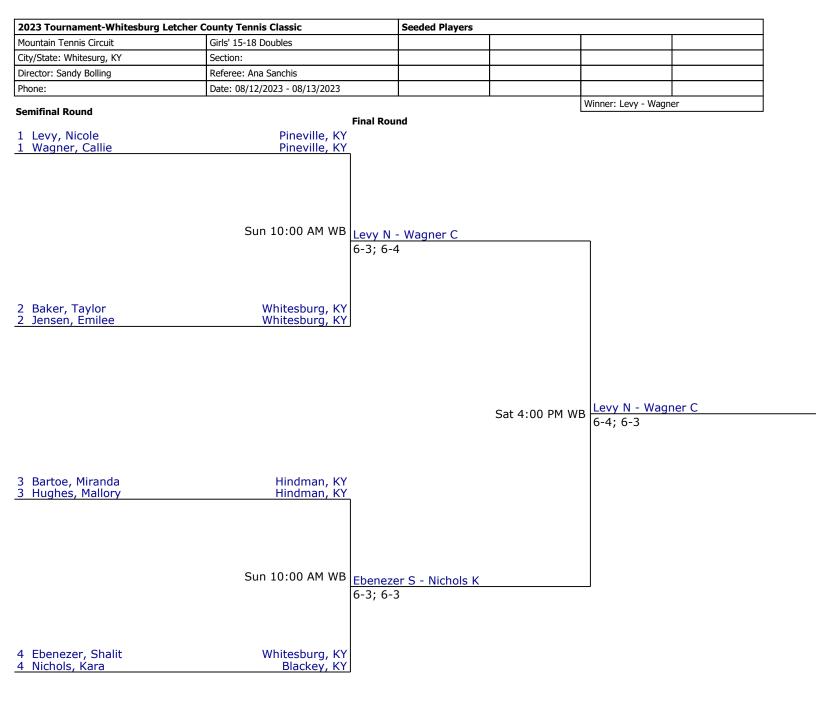

| 2023 Tournament-Whitesburg Letcher County Tennis Classic |                               | Seeded Players |  |         |  |
|----------------------------------------------------------|-------------------------------|----------------|--|---------|--|
| Mountain Tennis Circuit                                  | Mixed C Doubles 3.0<          |                |  |         |  |
| City/State: Whitesurg, KY                                | Section:                      |                |  |         |  |
| Director: Sandy Bolling                                  | Referee: Ana Sanchis          |                |  |         |  |
| Phone:                                                   | Date: 08/12/2023 - 08/13/2023 |                |  |         |  |
|