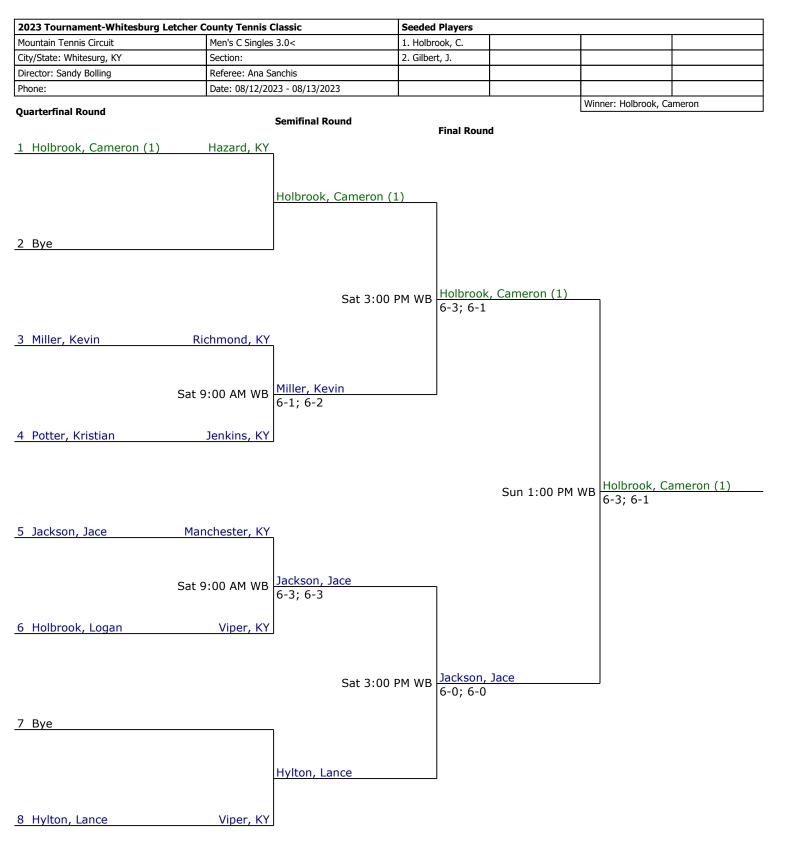

| 2023 Tournament-Whitesburg Letcher County Tennis Classic |                               | Seeded Players |  |         |  |
|----------------------------------------------------------|-------------------------------|----------------|--|---------|--|
| Mountain Tennis Circuit                                  | Mixed C Doubles 3.0<          |                |  |         |  |
| City/State: Whitesurg, KY                                | Section:                      |                |  |         |  |
| Director: Sandy Bolling                                  | Referee: Ana Sanchis          |                |  |         |  |
| Phone:                                                   | Date: 08/12/2023 - 08/13/2023 |                |  |         |  |
|