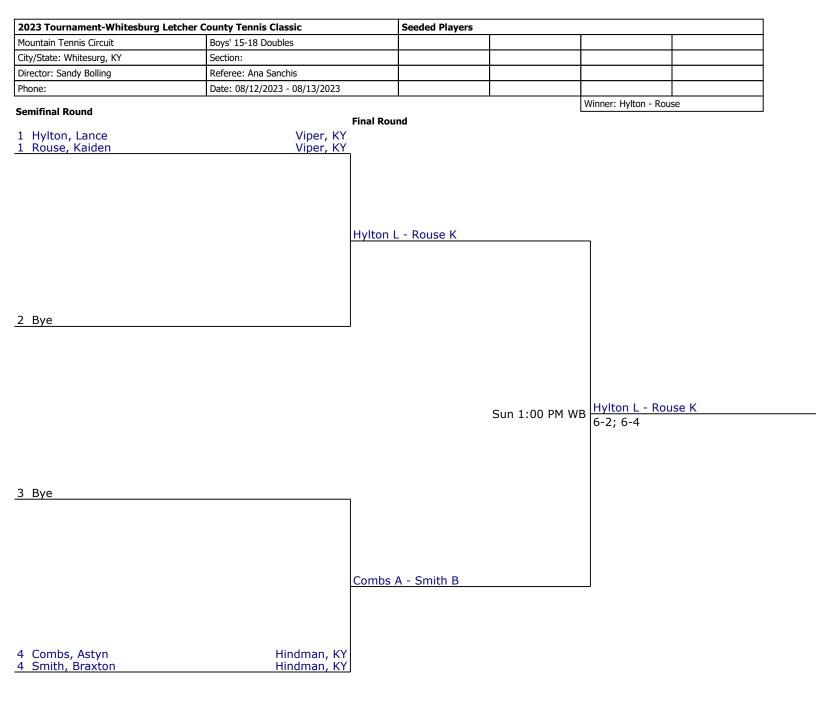

| 2023 Tournament-Whitesburg Letcher County Tennis Classic |                               | Seeded Players |  |         |  |
|----------------------------------------------------------|-------------------------------|----------------|--|---------|--|
| Mountain Tennis Circuit                                  | Mixed C Doubles 3.0<          |                |  |         |  |
| City/State: Whitesurg, KY                                | Section:                      |                |  |         |  |
| Director: Sandy Bolling                                  | Referee: Ana Sanchis          |                |  |         |  |
| Phone:                                                   | Date: 08/12/2023 - 08/13/2023 |                |  |         |  |
|