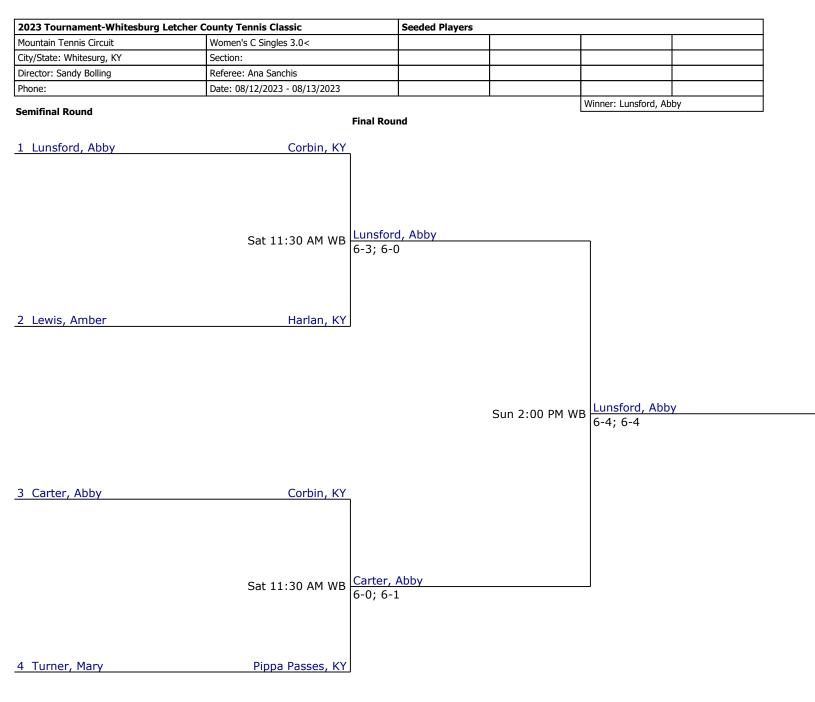

| 2023 Tournament-Whitesburg Letcher County Tennis Classic |                               | Seeded Players |  |         |  |
|----------------------------------------------------------|-------------------------------|----------------|--|---------|--|
| Mountain Tennis Circuit                                  | Mixed C Doubles 3.0<          |                |  |         |  |
| City/State: Whitesurg, KY                                | Section:                      |                |  |         |  |
| Director: Sandy Bolling                                  | Referee: Ana Sanchis          |                |  |         |  |
| Phone:                                                   | Date: 08/12/2023 - 08/13/2023 |                |  |         |  |
|