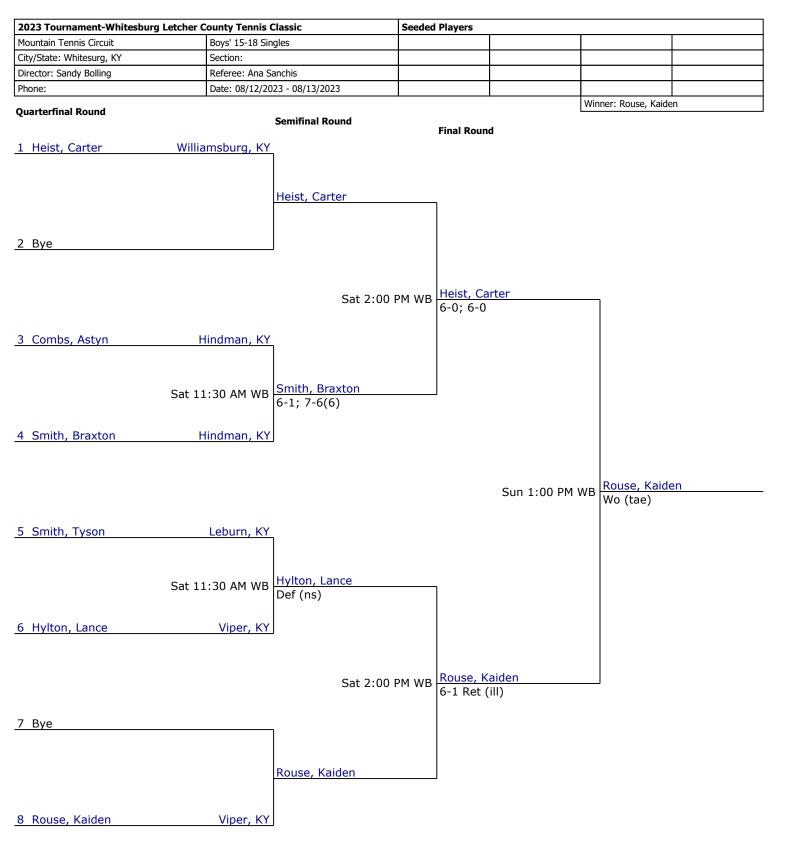

| 2023 Tournament-Whitesburg Letcher County Tennis Classic |                               | Seeded Players |  |         |  |
|----------------------------------------------------------|-------------------------------|----------------|--|---------|--|
| Mountain Tennis Circuit                                  | Mixed C Doubles 3.0<          |                |  |         |  |
| City/State: Whitesurg, KY                                | Section:                      |                |  |         |  |
| Director: Sandy Bolling                                  | Referee: Ana Sanchis          |                |  |         |  |
| Phone:                                                   | Date: 08/12/2023 - 08/13/2023 |                |  |         |  |
|